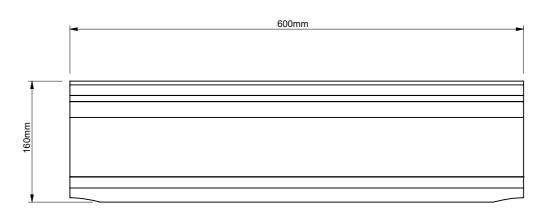

| B-Tech International Design and Manufacturing Limited |                                                          |       |                   | B-Tech No: | BT8380-060                              |
|-------------------------------------------------------|----------------------------------------------------------|-------|-------------------|------------|-----------------------------------------|
| Part of the B-Tech International Group of Companies   |                                                          |       |                   | Version:   | 1.0                                     |
| B OFFICE                                              | UNLESS OTHERWISE SPECIFIED DIMENSIONS ARE IN MILLIMETERS |       | Size: A3          | Title:     | System X Vertical Support Column - 0.6m |
|                                                       |                                                          |       | <b>Scale:</b> 1:5 | Revision:  | 0.0                                     |
|                                                       | Sheet: 1 of 1                                            | Date: | 14/4/2017         | File Name: | BTD-BT8380-060-R0.1                     |