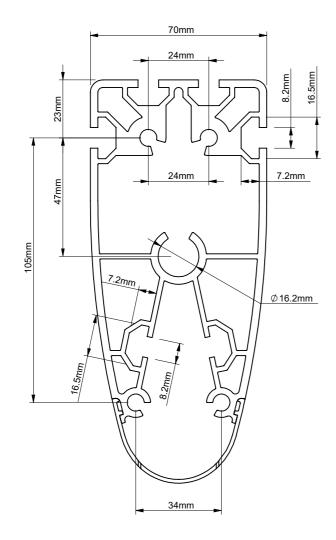

| B-Tech International Design and Manufacturing Limited |                                                          |       |                   | B-Tech No: | BT8380-060                              |
|-------------------------------------------------------|----------------------------------------------------------|-------|-------------------|------------|-----------------------------------------|
| Part of the B-Tech International Group of Companies   |                                                          |       |                   | Version:   | 1.0                                     |
| B OFFICE                                              | UNLESS OTHERWISE SPECIFIED DIMENSIONS ARE IN MILLIMETERS |       | Size: A3          | Title:     | System X Vertical Support Column - 0.6m |
|                                                       |                                                          |       | <b>Scale:</b> 1:5 | Revision:  | 0.0                                     |
|                                                       | Sheet: 1 of 1                                            | Date: | 14/4/2017         | File Name: | BTD-BT8380-060-R0.1                     |