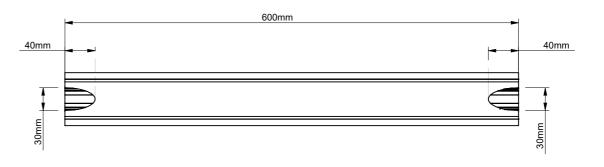

| B-Tech International Design and Manufacturing Limited |                                                          |       |                   | B-Tech No: | BT8380-060                              |
|-------------------------------------------------------|----------------------------------------------------------|-------|-------------------|------------|-----------------------------------------|
| Part of the B-Tech International Group of Companies   |                                                          |       |                   | Version:   | 1.0                                     |
| B OFFICE                                              | UNLESS OTHERWISE SPECIFIED DIMENSIONS ARE IN MILLIMETERS |       | Size: A3          | Title:     | System X Vertical Support Column - 0.6m |
|                                                       |                                                          |       | <b>Scale:</b> 1:5 | Revision:  | 0.0                                     |
|                                                       | Sheet: 1 of 1                                            | Date: | 14/4/2017         | File Name: | BTD-BT8380-060-R0.1                     |